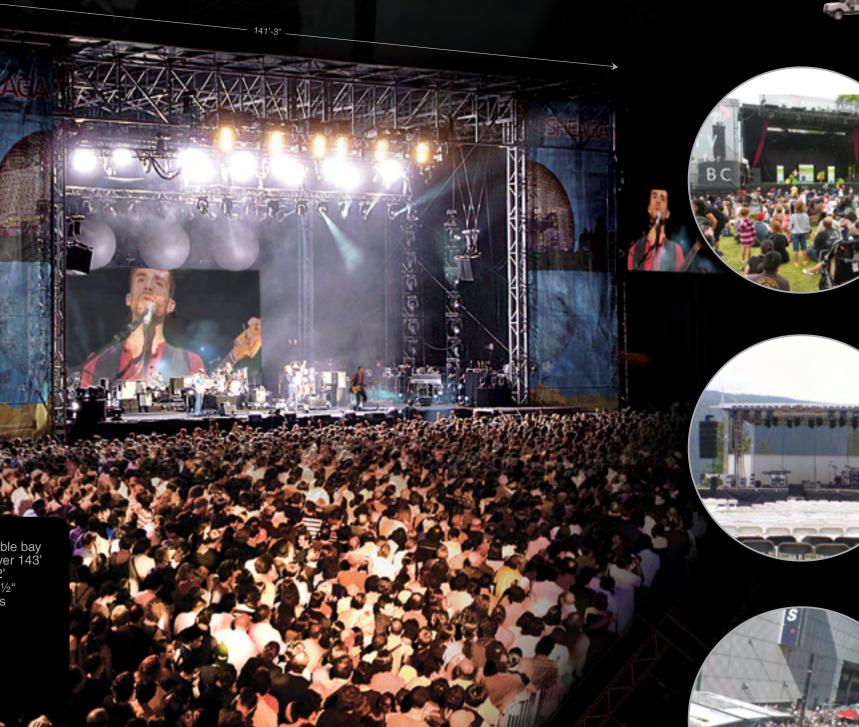

## **MOBILE STAGING**

Briere Production Group's stateof-the-art Mobile Stages are the ultimate setting for outdoor venues and special events. Our professionally engineered mobile stage line-up uses Mechanical and Hydraulic operating systems that provide quick, safe installation and operation. These stages are ideal for any location that allows for vehicle access.

From the World's Largest 75 53 down to the 24 20; all of our stages are designed and built to ensure a "zero defect production". The combination of ease of set-up and custom configurations allow us to offer the best in efficient and flexible production staging.

75 53

**Corporate Branding** 

• Optional fully covered double bay format extends stage to over 143' • Floor Dimensions: 71' x 52'

- Deck to Roof Height: 41' 8½"
- Roof Capacity: 120,000 lbs
  Sound Wing Capacity:
- World's Largest STAGE
  - 16,000 lbs per side
    Transport: 2 Semi Tractors
  - Set-up time:
  - min 6-8 hours
  - min 12 technicians