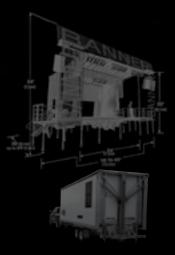

## **MOBILE STAGING**

Briere Production Group's stateof-the-art Mobile Stages are the ultimate setting for outdoor venues and special events. Our professionally engineered mobile stage line-up uses Mechanical and Hydraulic operating systems that provide quick, safe installation and operation. These stages are ideal for any location that allows for vehicle access.

From the World's Largest 75 53 down to the 24 20; all of our stages are designed and built to ensure a "zero defect production". The combination of ease of set-up and custom configurations allow us to offer the best in efficient and flexible production staging.

#### ADDITIONAL OPTIONS

- Stairs & Wheelchair Access
- Stairs & Wheelchair Access
  Custom Stage Extensions
  Loading Ramps & Docks
  FOH Configurations
  Crowd Control Barrier
  Covered Bays
  Banner Kits & Commercial Barrier

75 53

**Corporate Branding** 

• Optional fully covered double bay format extends stage to over 143' • Floor Dimensions: 71' x 52'

- Deck to Roof Height: 41' 8½"
- Roof Capacity: 120,000 lbs
  Sound Wing Capacity:
- World's Largest STAGE
  - 16,000 lbs per side
    Transport: 2 Semi Tractors
  - Set-up time:
  - min 6-8 hours
  - min 12 technicians

### 50 40

- Floor Dimensions: 50' x 38'
  Deck to Roof Height: 25'
- Roof Capacity: 21,000 lbs
  Sound Wing Capacity:
- 4 500 lbs per side Transport: 1 Semi Tractor
- Set-up time:
- min 2-3 hours
- min 6 technicians

# 3224

- Floor Dimensions: 32' x 24'
  Deck to Roof Height: 15' 8"
- Roof Capacity: 17,000 lbs
  Sound Wing Capacity:
- 1000 lbs per side
- Transport: 1 pick-up truck or Semi
- Set-up time: - min 1 hour
- min 2 technicians

INTEGRATED TRUSS

# 2420

- Floor Dimensions: 24' x 20'
  Deck to Roof Height:14'

- Roof Capacity: 3,800 lbs
  Sound Wing Capacity: 800lbs per side
- Transport: 1 pick-up truck or Semi
- Set-up time: - min 45 minutes
- min 2 technicians

#### INTEGRATED TRUSS

OPTIONS: The 2420 converts to a covered FOH mix position to accommodate **lighting**, **audio**, **video**, with a FOLLOWSPOT deck on the roof.