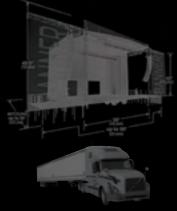

75 53

**Corporate Branding** 

• Optional fully covered double bay format extends stage to over 143' • Floor Dimensions: 71' x 52'

- Deck to Roof Height: 41' 8½"
- Roof Capacity: 120,000 lbs
  Sound Wing Capacity:
- World's Largest STAGE
  - 16,000 lbs per side
    Transport: 2 Semi Tractors
  - Set-up time:
  - min 6-8 hours
  - min 12 technicians

### 50 40

- Floor Dimensions: 50' x 38'
  Deck to Roof Height: 25'
- Roof Capacity: 21,000 lbs
  Sound Wing Capacity:
- 4 500 lbs per side Transport: 1 Semi Tractor
- Set-up time:
- min 2-3 hours
- min 6 technicians