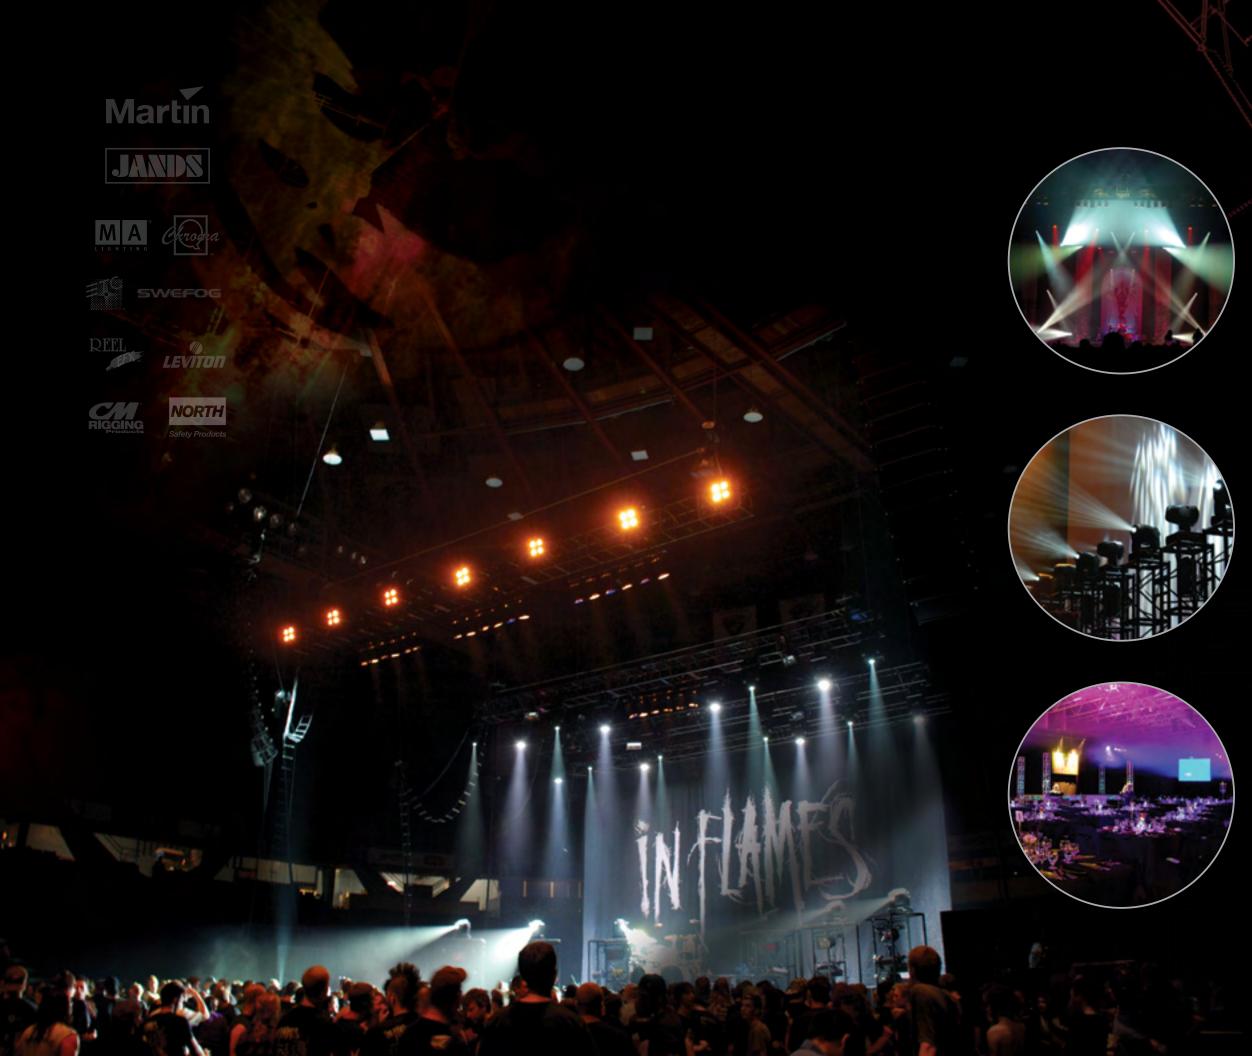

# LIGHTING:

Briere Production houses a diverse modern spectrum of lighting equipment that includes Conventional, LED, and Automated Lighting Fixtures, Distribution and Control. We offer delivery and setup by our industry veterans. Our production experience includes: Tradeshows and Exhibitions, Broadcast, Theatre and Concert Lighting.

We consistently bring quality and creativity to your event. We're ready to meet all of your lighting needs with our modern technology, skilled technicians, and the best personnel in the industry. Our team will consult with you to identify your requirements and ensure your total satisfaction.

#### Tour, Concert and Festival Lighting

- Timely, efficient turn-key setup
- Professional tour-grade equipmentPackaged to withstand the rigours of the road
- Reliable day after day despite a punishing tour schedule