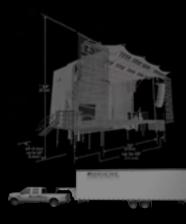

# 2420

- Floor Dimensions: 24' x 20'
  Deck to Roof Height:14'

- Roof Capacity: 3,800 lbs
  Sound Wing Capacity: 800lbs per side
- Transport: 1 pick-up truck or Semi
- Set-up time: - min 45 minutes
- min 2 technicians

#### INTEGRATED TRUSS

OPTIONS: The 2420 converts to a covered FOH mix position to accommodate **lighting**, **audio**, **video**, with a FOLLOWSPOT deck on the roof.